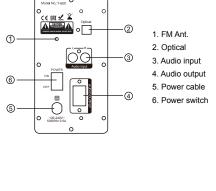

a. USB mode: Short press to select next song and

Panel instruction

F. **I≪**/CH-

3. Source button 4.Play/Pause/FM autoscan button 5.Previous/CH- button

1.Standby button

2.Bluetooth button

6.Next/CH+ button 7. Volume decrease button

9.USB port

11.Echo knob 12.Microphone jack 13.Microphone jack

Long press will enter into pairing mode & display will

P. Reset: short press to go to default settings.

8. Volume increase button

10.Microphone volume knob