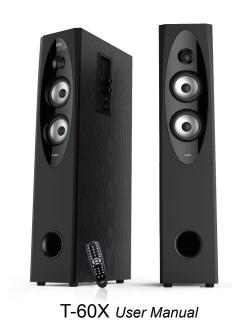

2.0 Computer Multimedia Speaker

2

4

environment, prevent it from raining or rough handling and strong shock. \* In order to avoid electric shock and other accidents, do not open the back panel cover for repair without professional

\* Do not place the system in the high-temp and humid

Caution

1

SHENZHEN FENDA TECHNOLOGY CO.,LTD,GUANGDONG,PRC
ADD: Fenda Hi-Tech Park, Zhoushi Road, Shiyan, Baoan, Shenzhen, Guangdong, PRC
Tel: +86-755-2748668 (800 line) Fax: +86-755- 27353777 P.C.: 518108

- guidance. \* In case fragments or other liquids is accidentally sprinkled inside the cabinet, please switch off the power immediately.
- \* In case of repair,Please come to the professional maintenance for help. Switch off the power and take off the plug from the power
- \* Keep it safe from water drops or splashing water, and no liquid container allowed to be put on its top side. \* Keep the cabinet vent far from the wall by 20mm at least and the air vent should not be blocked.