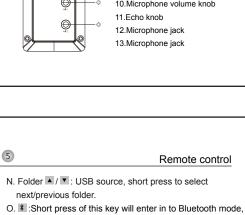

a. USB mode: Short press to select next song and

Panel instruction

F. **I≪**/CH-

3. Source button 4.Play/Pause/FM autoscan button 5.Previous/CH- button

1.Standby button

2.Bluetooth button

6.Next/CH+ button 7. Volume decrease button

9.USB port

11.Echo knob 12.Microphone jack 13.Microphone jack

Long press will enter into pairing mode & display will

P. Reset: short press to go to default settings.

8. Volume increase button

10.Microphone volume knob