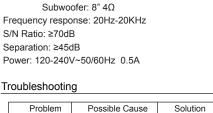

Output power (RMS):55WX2

Tweeter: 1" 8Ω

Full-range speaker: 4"  $8\Omega$ 

set too low

The battery is empty

Source device not

Cable not correctly

connected/faulty cable