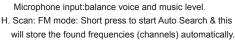

B. \$: Short press of this key will enter in to Bluetooth mode,

Long press will enter into pairing mode & display will

long press to select next folder. b. FM mode: Short press to select next stored station. c. Bluetooth mode: short press to select next song.

a. USB mode: Short press to select next song and

Panel instruction

F. **I≪**/CH-

3. Source button 4.Play/Pause/FM autoscan button 5.Previous/CH- button

1.Standby button

2.Bluetooth button

6.Next/CH+ button 7. Volume decrease button