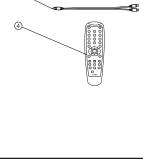

start flashing fast.

to automatically pairing.

Q.TRE+: increase treble level

TRE-: decrease treble level

Remote control

G. CH+/- (Mix+/Mix-): FM mode: select stored station.

station

Remote control

FM mode

A. U: turn on/off unit.

F Tune+/-: FM mode:

works for Manual tuning.

through Fine or Manual tuning.

Remote control keys function

song number in your USB device.

I. Enter: confirm selection and return to main screen. J. 0~9 number keys:

1. USB source: directly press numeric keys through

remote to select your favorite song if you know the

B. Source: Switch among BT, Optical, AUX, USB and

Fine Tuning: Short press to increase or decrease one

step (100Khz), Manual Tuning: Long press of this key

F. MEM: Short press of this key work to store tuned station

C. ■: press it to mute or unmute the sound.

D. • : increase or decrease master volume.

2. FM source: directly press numeric keys through remote to select your favorite station if you know the station number (1~100). Or press 3 or 4 digits of frequency to play that station, for example, 1026 for 102.6 MHz

K. ■: USB and BT source, short press to play or pause.

L. IM: USB and BT source, short press to select previous

- M. : USB and BT source, short press to select next song.

1. Bluetooth must be activated on the mobile end device

5. Start the search on your mobile end device

BASS+: increase bass level BASS-: decrease bass level

> œ • (H) 6

@

**④ ⑦ ⊕ ⑤** (5) 6

(8) (9) 3

Pairing a bluetooth device supporting NFC If your Bluetooth device supports Near Field Communication (NFC), make sure that NFC feature is activated. Touch the