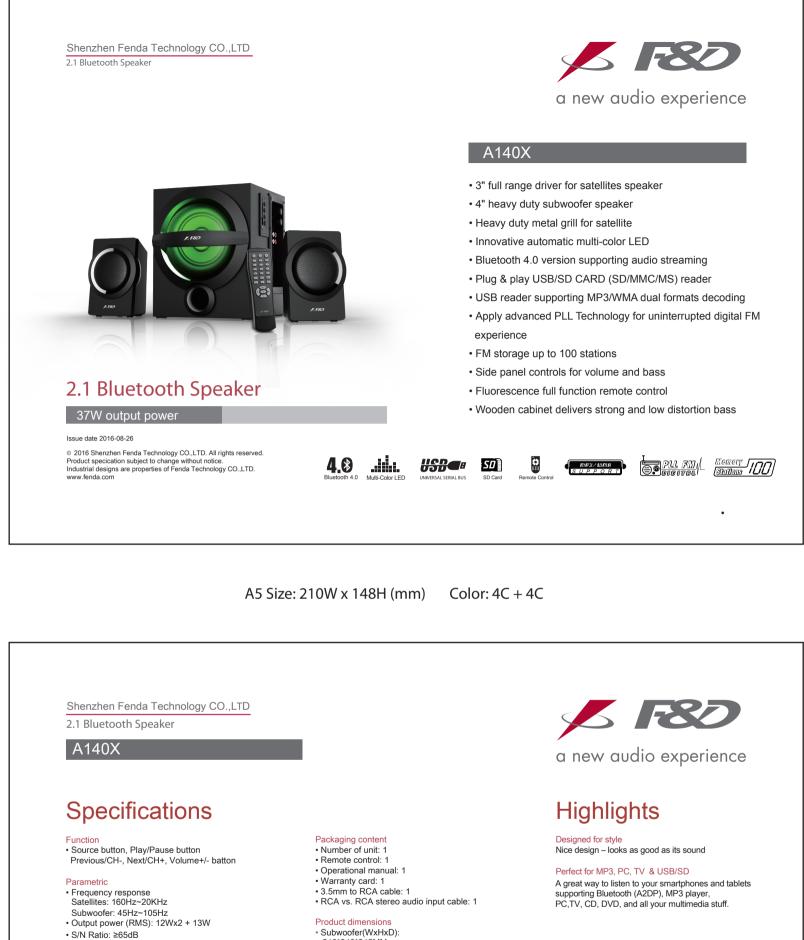

- Separation: ≥35dB
- Loudspeakers
- Satellite: 3"
- Subwoofer: 4"
- Connectivity
- Cable length: Satellite speaker: 1.5m
- Audio input cable: 1.5m
- Audio input cable:
  3.5mm to RCA stereo cable x 1pcs RCA to RCA stereo cable x1pcs (optional)

## Power

Power input: AC 220V-240V~50/60Hz 0.5A

- Subwoofer(WxHxD): 210\*240\*245MM Satellite(WxHxD);
- 112\*153\*96MM

## Packaging dimension • Net weight: 2.85kg

- Gross weight: 3.4kg
  Tare weight: 0.55kg
- Packaging dimensions (WxHxD): 290x377x248MM
- Number of products included:1 Packaging type: Box

## Outer Box

- Net weight: 13.6 kg
- Gross weight: 14.8kg Tare weight: 1.2kg
- Outer carton (WxHxD):
- 596X397X512MM
- Number of consumer packages:4

## Issue date 2016-08-26

2016 Shenzhen Fenda Technology CO.,LTD. All rights reserved.
 Pro